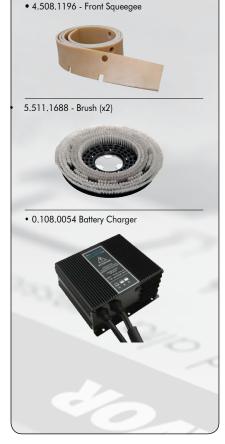

crubber

**Standard equipment:** 

• 4.508.1195 - Rear Squeegee

|                                   | ComfortXS-R 85 BT               |
|-----------------------------------|---------------------------------|
| Code                              | 8.579.0002                      |
| Power Supply                      | 24v (4 x 6v Batteries Supplied) |
| Scrubbing/Squeegee Width          | 850mm / 900mm                   |
| Detergent / Recover Tank Capacity | 110 litre / 155 litre           |
| Vacuum Motor                      | 480W                            |
| Traction                          | Independent Front Wheel Drive   |
| Dimension/Weight                  | 116x51x98cm/116 Kg              |