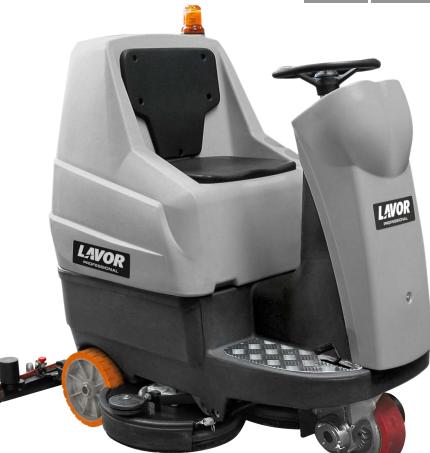

## **Equipped with:**

- Suitable for deep cleaning of large areas up to 4000m2
- Double Counter Rotating Brush with 50+kg Constant Pressure
- Great Working Autonomy due to 4 x 6V Batteries
- Independent Front Wheel Drive with Tight Steering Radius
- Recovery Tank Control Window for Cleaning and Easy Maintenance
- Automatically Stops Brushes and Detergent Outflow when Stationary
- Self-Levelling Brush Plate
- Automatic Detergent Measuring System